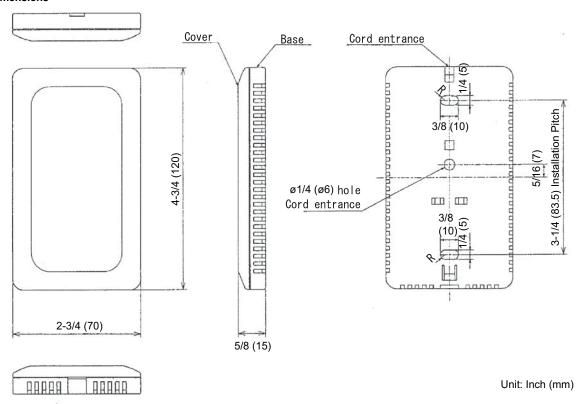

## **General Specifications**

- Power supply: Through the indoor unit
- Dimensions: 2-3/4 W x 4-3/4 H x 5/8" D (70 x 120 x 15 mm)
- Exterior: ABS resin (Munsell No. 4.48Y 7.92 / 0.66)
- · Environment Conditions
- Operating temperature range: -4° to +149° F (-20° to +65° C)
- Relative humidity: 30 to 90% (no condensation)
- Install in a single-type switch box or directly on a wall
- Maximum wiring length: 39' (12 m)
- If combined with environmental measurement controller:
  - Temperature measurement range: -4° to +149° F (-20° to +65° C)
  - Measurement resolution: 0.2° F (0.1° C) for 50° to 95° F (10° to 35° C); 0.9° F (0.5° C) for temperatures outside specified range

### **Dimensions**

1340 Satellite Boulevard. Suwanee, GA 30024 Toll Free: 800-433-4822 www.mehvac.com